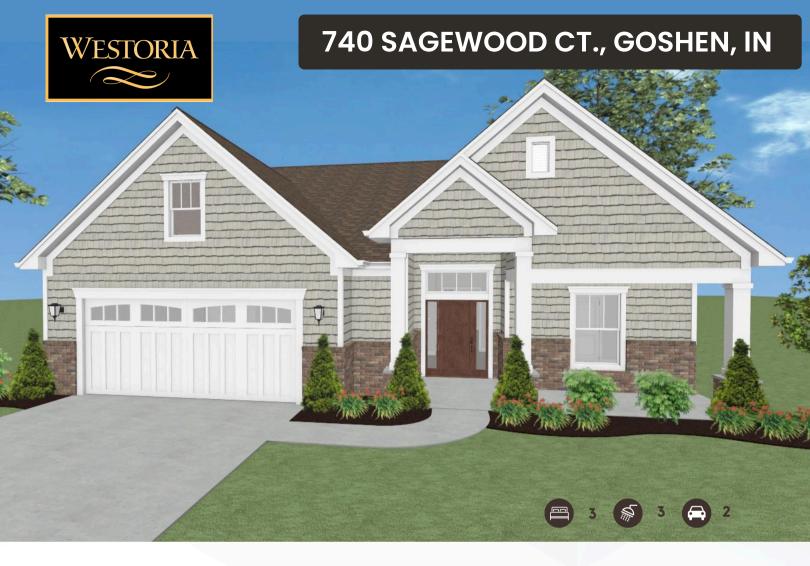

## **CUSTOM MAYFIELD FEATURES**

- Zero clearance entry
- Andersen windows
- Therma-tru fiberglass front door
- 9ft Ceilings on the 1st Floor
- 11ft ceiling in the Foyer
- Finished basement with rec. room, bed, and full bath

- Quartz Countertops
- Vinyl Shakes with brick accent exterior
- Maintenance free lawn and landscaping
- Large Covered front porch
- Ceramic shower in Master Bath

HOME PRICE: \$ 421,523.00
FINISHED BASEMENT: \$ 36,963.00
LOT 12 PRICE: \$ 59,900.00
LANDSCAPE & IRRIGATION: \$ 15,000.00
TOTAL HOME PRICE: \$ 533,386.00