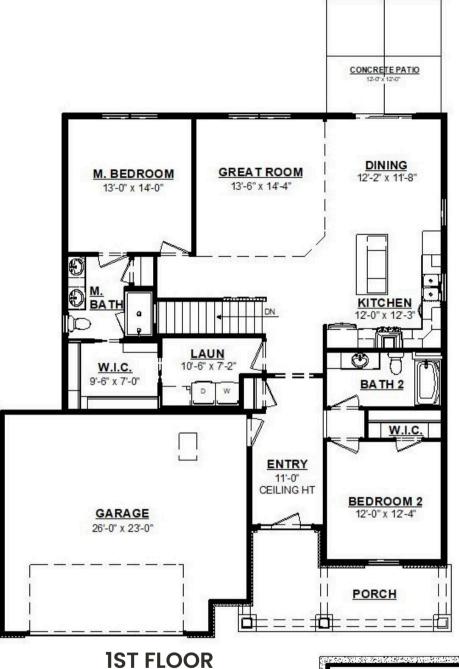

## **CUSTOM MAYFIELD FEATURES**

- Zero clearance entry
- Andersen windows
- Therma-tru fiberglass front door
- 9ft Ceilings on the 1st Floor
- 11ft ceiling in the Foyer
- Finished basement with rec. room, bed, and full bath

## **CONTACT US**

1st Floor: 1,550 sq.ft 820 sq.ft. Basement: Total Finished: 2,370 sq.ft. 583 sq.ft. Garage:

**BASEMENT** 