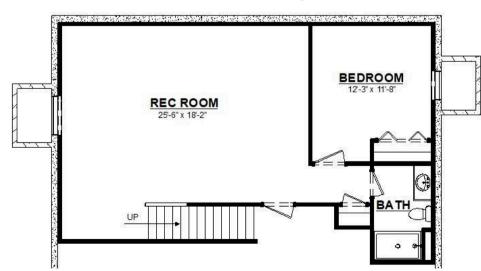

## **CUSTOM MAYFIELD FEATURES**

- Zero clearance entry
- Andersen windows
- Therma-tru fiberglass front door
- 9ft Ceilings on the 1st Floor
- 11ft ceiling in the Foyer
- Finished basement with rec. room, bed, and full bath

## **CONTACT US**

1st Floor: 1,550 sq.ft 820 sq.ft. Basement: Total Finished: 2,370 sq.ft. 583 sq.ft. Garage:

**BASEMENT** 